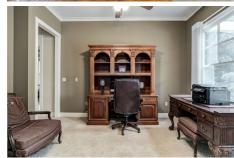

Mission Style home, previously builder's own corners, Trex deck, all stucco extendr, tons ound sound on all floors, central vac, bull nosed Owner's suite additionally features a

large sitting room. The 20 ft entry and the variable cei elegance with casual flair. First floor study/den plus suntoc family will love the mud room with entry off driveway and gara Stainless appliances and Dacor 5-burner gas cooktop in kitchen with include ample sized 5th bedroom with attached full bathr eation room with wet bar, wine refrigerator, dishwasher walks out to divine covered and uncovered patio seating add to spaces for family fun. Home is in the sough in