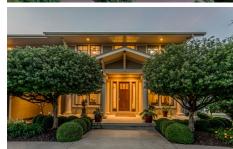

Mission Style home, previously builder's own corners, Trex deck, all stucco extendr, tons ound sound on all floors, central vac, bull nosed Owner's suite additionally features a

large sitting room. The 20 ft entry and the variable cei elegance with casual flair. First floor study/den plus suntoc family will love the mud room with entry off driveway and gara Stainless appliances and Dacor 5-burner gas cooktop in kitchen with include ample sized 5th bedroom with attached full bathr eation room with wet bar, wine refrigerator, dishwasher walks out to divine covered and uncovered patio seating add to spaces for family fun. Home is in the sough in